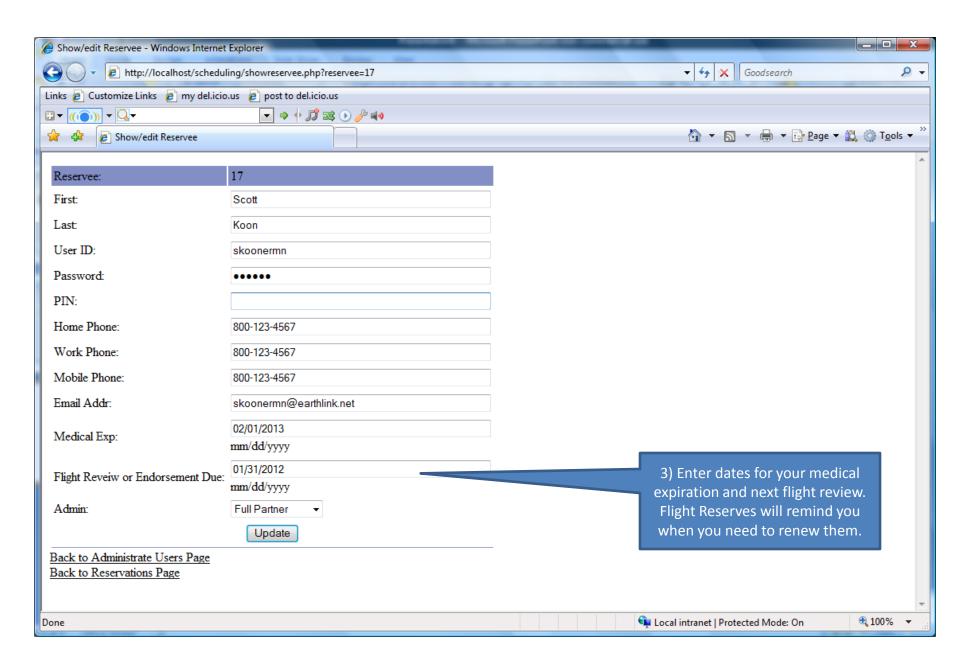

#### Changing Demographic Information

- When you complete this tutorial, you should be able to...
  - Change your password
  - Change your contact information
  - Remove accounts for partners that are no longer active

### Changing Demographic Information

- You should now be able to...
  - Change your password
  - Change your contact information
  - Remove accounts for partners that are no longer active