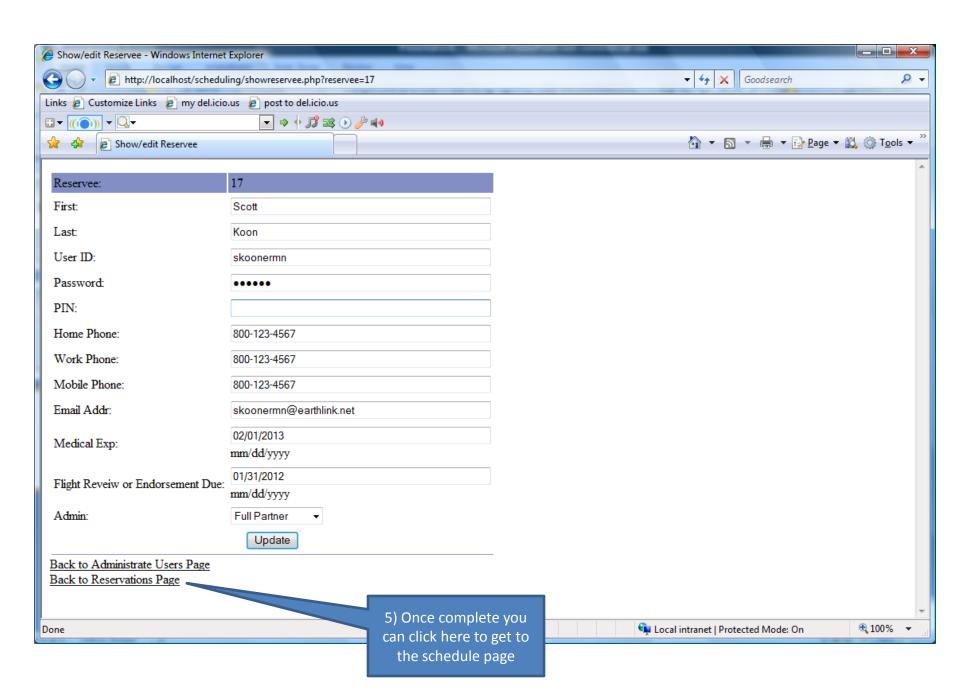

#### There are two sets of instructions...

- If you are a full partner, your demographic information can be found under "Administrative Functions>>"
- If you are not a full partner, your demographic information can be found under "My Account"
- All accounts begin as full-partners. Limited partners must be identified and configured by the remaining partners after registration

#### Instructions for Full-Partners