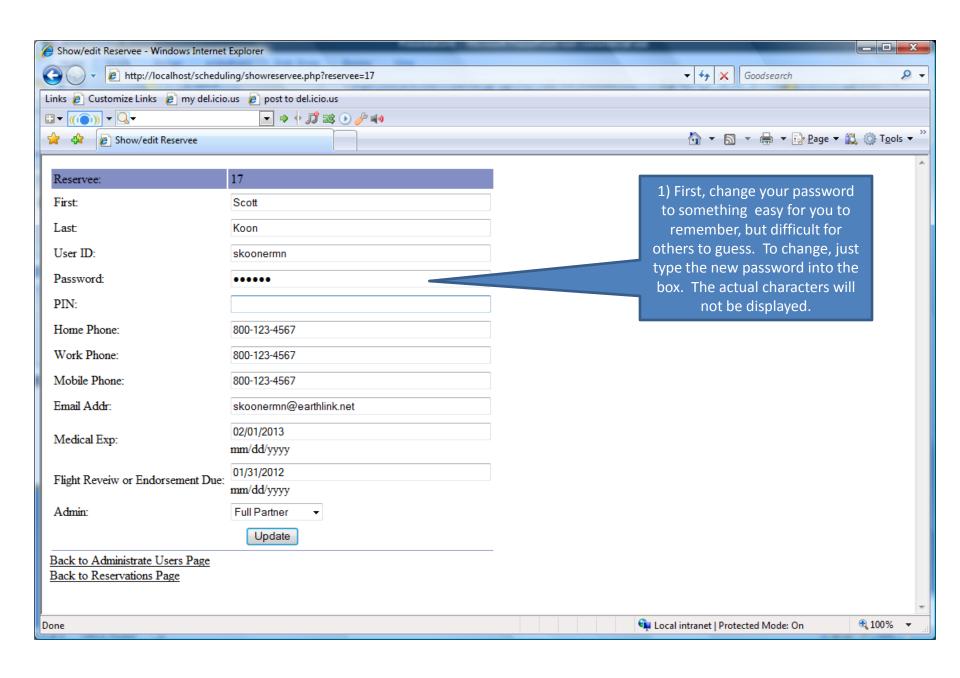

#### Changing Demographic Information

- When you complete this tutorial, you should be able to...
  - Change your password
  - Change your contact information
  - Remove accounts for partners that are no longer active

### Changing Demographic Information

- You should now be able to...
  - Change your password
  - Change your contact information
  - Remove accounts for partners that are no longer active