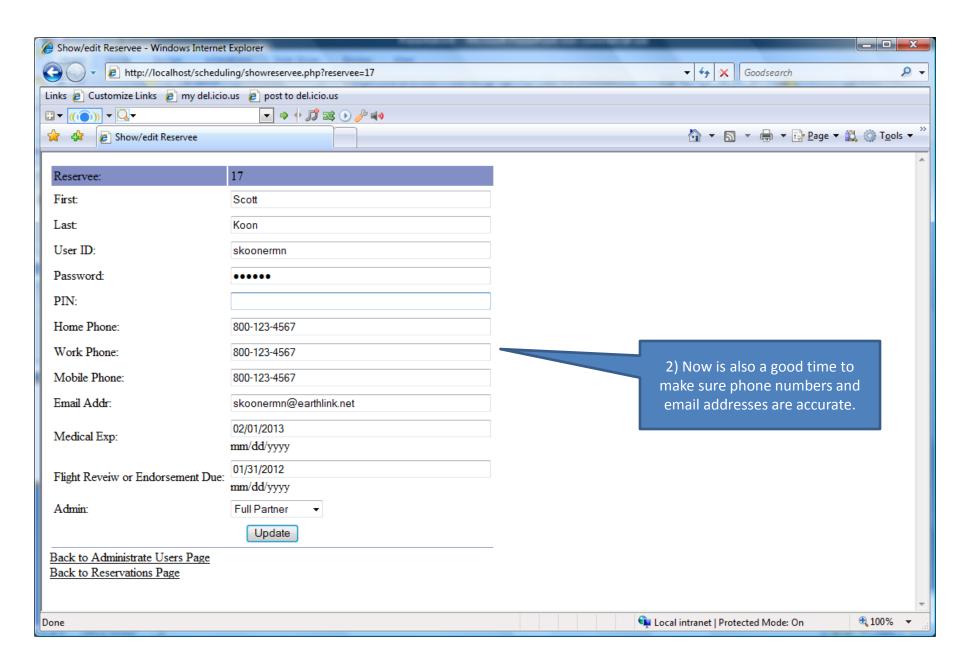

#### Changing Demographic Information

- When you complete this tutorial, you should be able to...
  - Change your password
  - Change your contact information
  - Remove accounts for partners that are no longer active

### Changing Demographic Information

- You should now be able to...
  - Change your password
  - Change your contact information
  - Remove accounts for partners that are no longer active