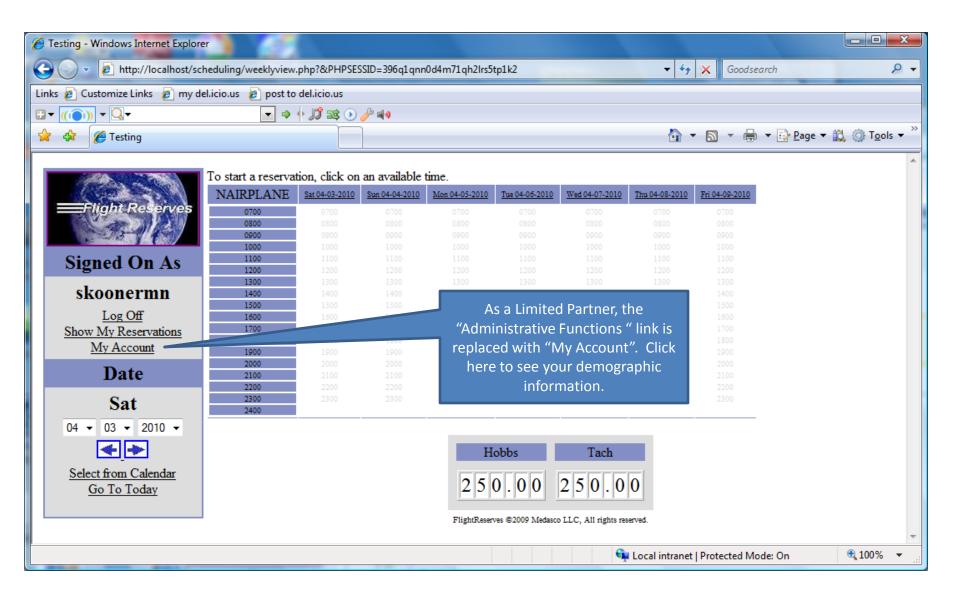

#### There are two sets of instructions...

- If you are a full partner, your demographic information can be found under "Administrative Functions>>"
- If you are not a full partner, your demographic information can be found under "My Account"
- All accounts begin as full-partners. Limited partners must be identified and configured by the remaining partners after registration

#### Instructions for Limited-Partners