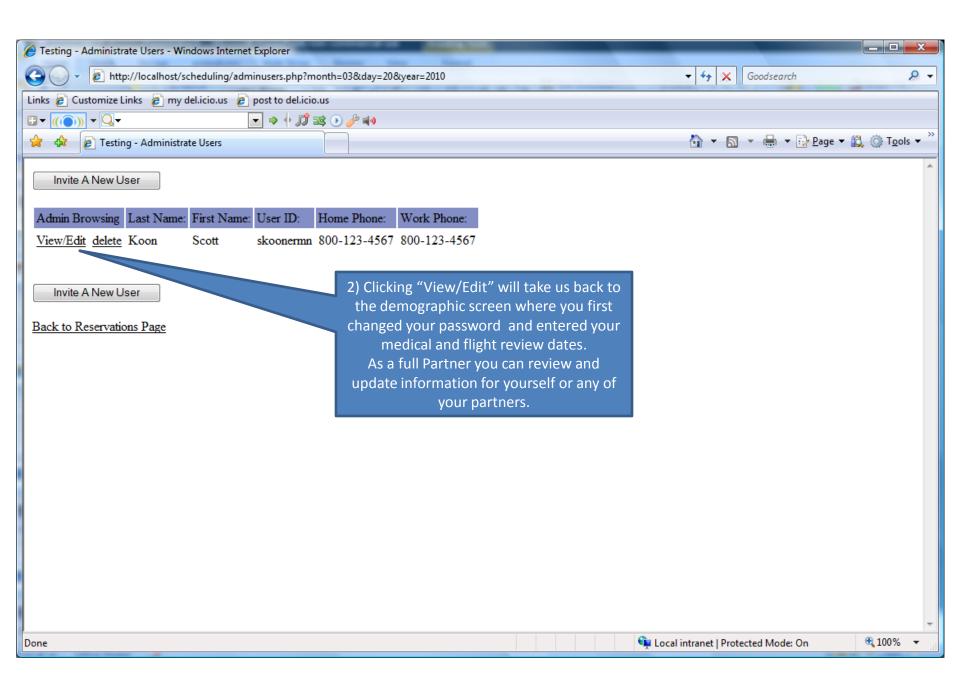

#### Changing Demographic Information

- When you complete this tutorial, you should be able to...
  - Change your password
  - Change your contact information
  - Remove accounts for partners that are no longer active

### Changing Demographic Information

- You should now be able to...
  - Change your password
  - Change your contact information
  - Remove accounts for partners that are no longer active