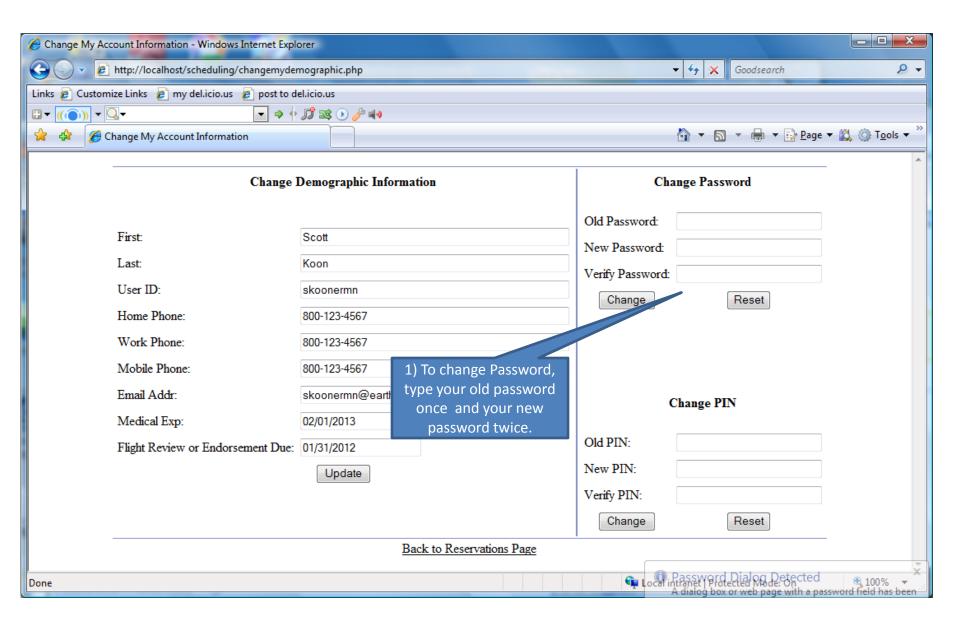

#### Changing Demographic Information

- When you complete this tutorial, you should be able to...
  - Change your password
  - Change your contact information
  - Remove accounts for partners that are no longer active

#### Instructions for Limited-Partners

### Changing Demographic Information

- You should now be able to...
  - Change your password
  - Change your contact information
  - Remove accounts for partners that are no longer active