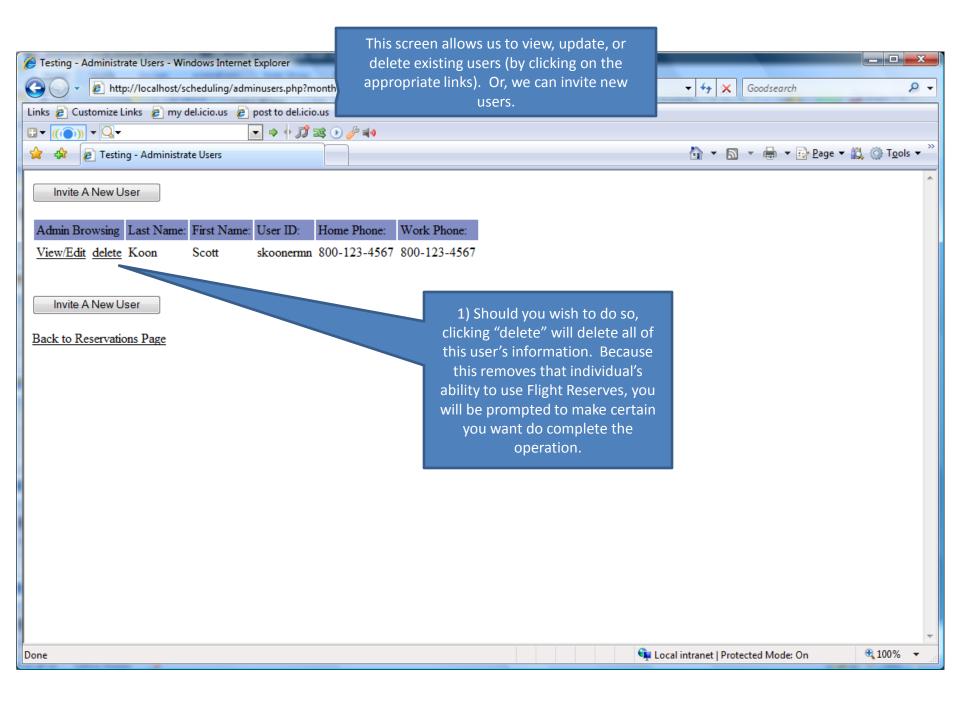

#### Changing Demographic Information

- When you complete this tutorial, you should be able to...
  - Change your password
  - Change your contact information
  - Remove accounts for partners that are no longer active

### Changing Demographic Information

- You should now be able to...
  - Change your password
  - Change your contact information
  - Remove accounts for partners that are no longer active