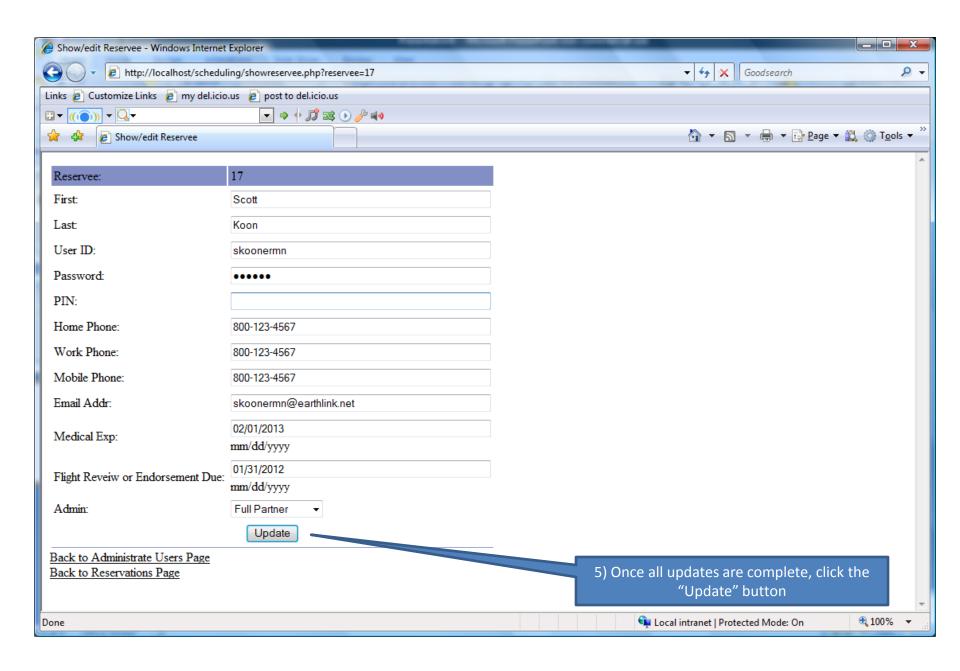

#### There are two sets of instructions...

- If you are a full partner, your demographic information can be found under "Administrative Functions>>"
- If you are not a full partner, your demographic information can be found under "My Account"
- All accounts begin as full-partners. Limited partners must be identified and configured by the remaining partners after registration

#### Instructions for Full-Partners