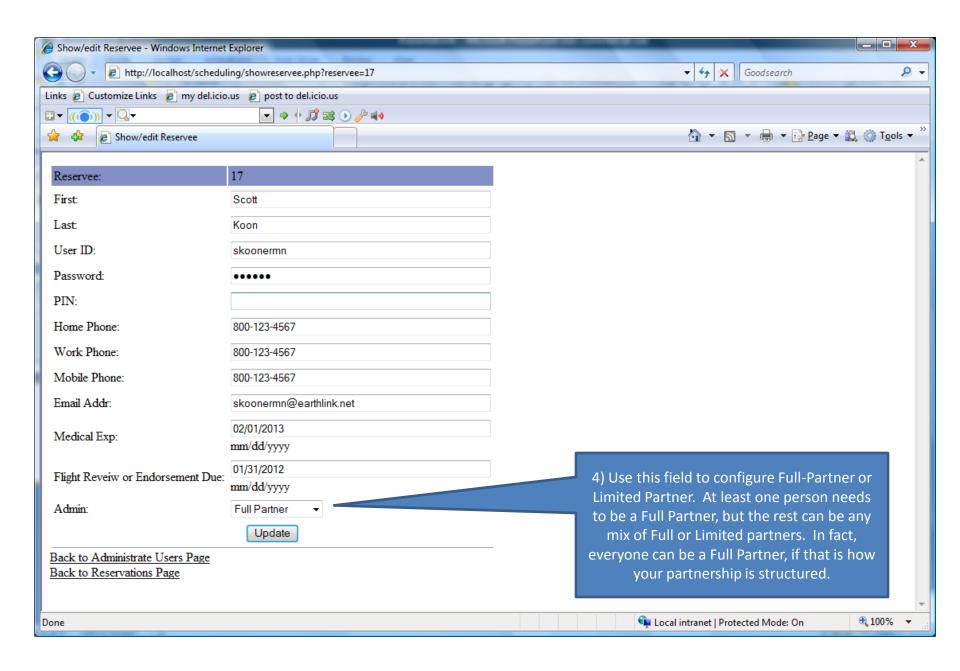

#### There are two sets of instructions...

- If you are a full partner, your demographic information can be found under "Administrative Functions>>"
- If you are not a full partner, your demographic information can be found under "My Account"
- All accounts begin as full-partners. Limited partners must be identified and configured by the remaining partners after registration