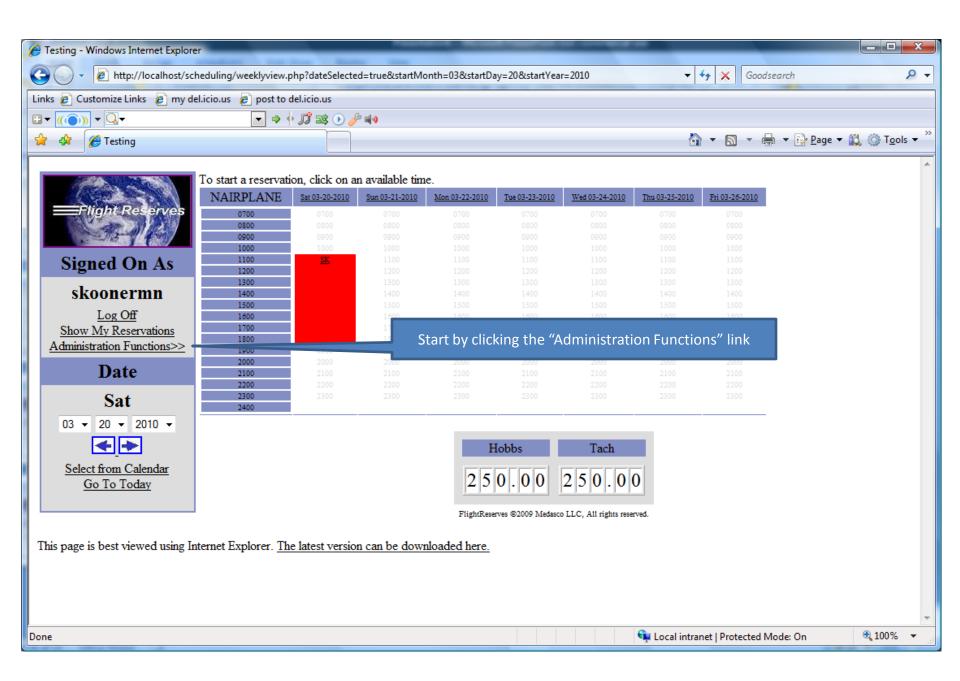

#### There are two sets of instructions...

- If you are a full partner, your demographic information can be found under "Administrative Functions>>"
- If you are not a full partner, your demographic information can be found under "My Account"
- All accounts begin as full-partners. Limited partners must be identified and configured by the remaining partners after registration

#### Instructions for Full-Partners