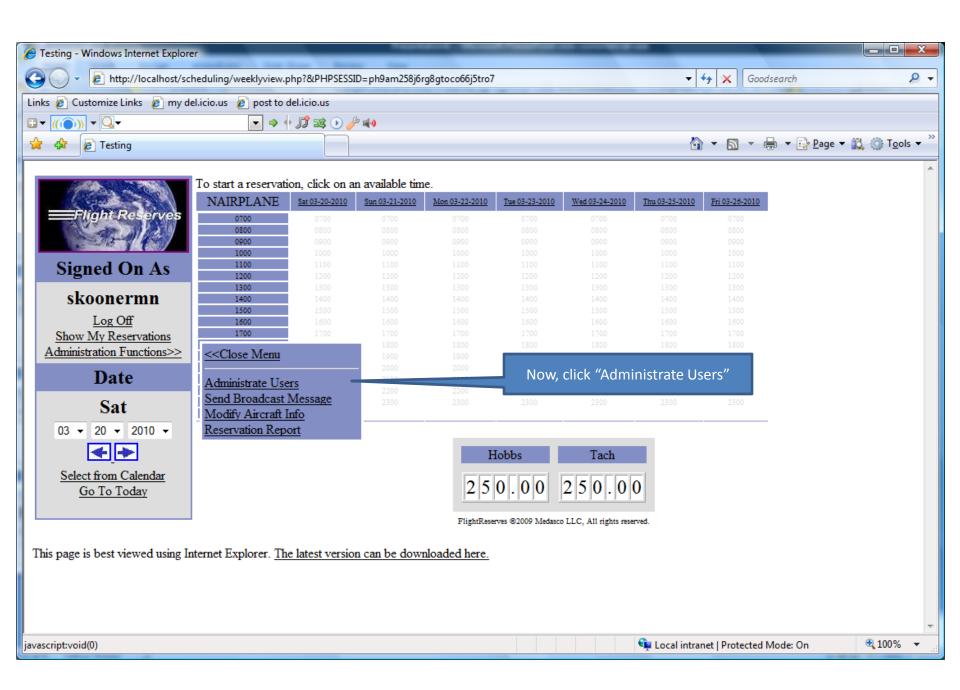

#### There are two sets of instructions...

- If you are a full partner, your demographic information can be found under "Administrative Functions>>"
- If you are not a full partner, your demographic information can be found under "My Account"
- All accounts begin as full-partners. Limited partners must be identified and configured by the remaining partners after registration

#### Instructions for Full-Partners